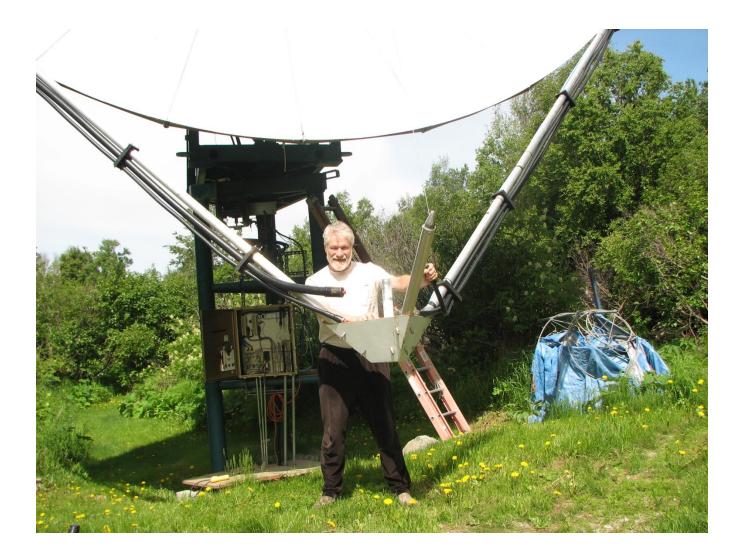

### Remote Focus (at KL6M)



### **Focus Actuator**



Actuator

Control

Inside

6cm Feed Installed

### **Focus Actuator**



# **READY TO ADJUST**



## **OUT OF FOCUS**

(Scan past sun)



# RESULTS

|        | REMOTE FOCUS RESULTS                                 |                   |               |
|--------|------------------------------------------------------|-------------------|---------------|
| BAND   | INITIAL SUN NOISE                                    | DELTA FOCAL POINT | NEW SUN NOISE |
| 5760   | 7dB                                                  | 4 INCHES          | 15dB          |
| 3400   | 14dB                                                 | 4 INCHES          | 20dB          |
| 2304   | 16dB                                                 | 2.125 INCHES      | 19dB          |
| 1296   |