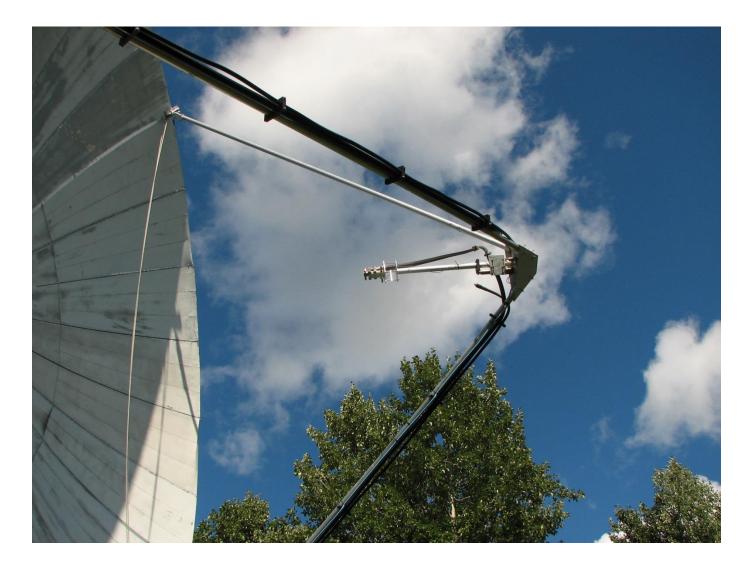

### Remote Focus (at KL6M)



### **Focus Actuator**



Actuator

Control

Inside

6cm Feed Installed

### **Focus Actuator**



# **READY TO ADJUST**



## **OUT OF FOCUS**

(Scan past sun)



# RESULTS

|        | REMOTE FOCUS RESULTS                                 |                   |               |
|--------|------------------------------------------------------|-------------------|---------------|
| BAND   | INITIAL SUN NOISE                                    | DELTA FOCAL POINT | NEW SUN NOISE |
| 5760   | 7dB                                                  | 4 INCHES          | 15dB          |
| 3400   | 14dB                                                 | 4 INCHES          | 20dB          |
| 2304   | 16dB                                                 | 2.125 INCHES      | 19dB          |
| 1296   | 20.5dB                                               | 2 INCHES          | 22dB          |
|        |