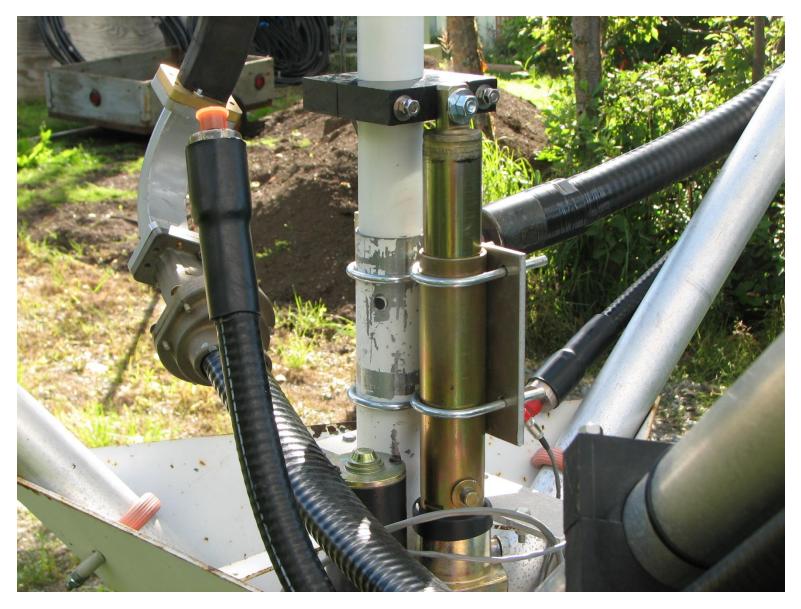

### Remote Focus (at KL6M)



### **Focus Actuator**



Actuator

Control

Inside

6cm Feed Installed

### **Focus Actuator**



# **READY TO ADJUST**



## **OUT OF FOCUS**

(Scan past sun)



# RESULTS

|        | REMOTE FOCUS RESULTS                                 |                   |               |
|--------|------------------------------------------------------|-------------------|---------------|
| BAND   | INITIAL SUN NOISE                                    | DELTA FOCAL POINT | NEW SUN NOISE |
| 5760   | 7dB                                                  | 4 INCHES          | 15dB          |
| 3400   | 14dB                                                 | 4 INCHES          | 20dB          |
| 2304   | 16dB                                                 | 2.125 INCHES      | 19dB          |
| 1296   | 20.5dB                                               | 2 INCHES          | 22dB          |
|