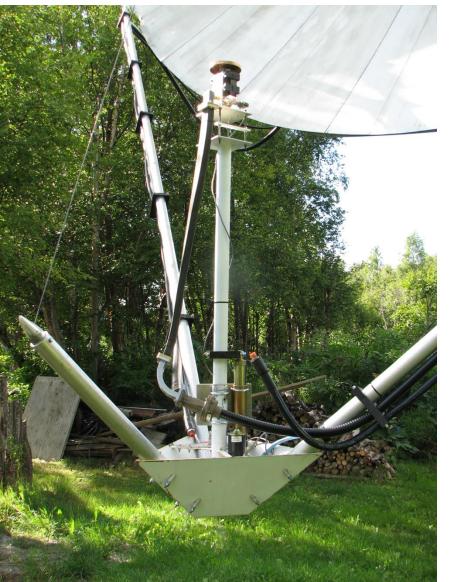

### Remote Focus (at KL6M)



### **Focus Actuator**



Actuator

Control

Inside

6cm Feed Installed

### **Focus Actuator**



# **READY TO ADJUST**



## **OUT OF FOCUS**

(Scan past sun)



# RESULTS

|        | REMOTE FOCUS RESULTS                                 |                   |               |
|--------|------------------------------------------------------|-------------------|---------------|
| BAND   | INITIAL SUN NOISE                                    | DELTA FOCAL POINT | NEW SUN NOISE |
| 5760   | 7dB                                                  | 4 INCHES          | 15dB          |
| 3400   | 14dB                                                 | 4 INCHES          | 20dB          |
| 2304   | 16dB                                                 | 2.125 INCHES      | 19dB          |
| 1296   | 20.5dB